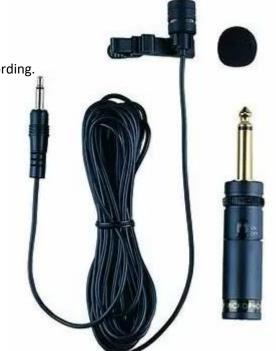

Back mounted condenser microphone with ON-OFF switch integrated into battery pack

MODEL: EM1.3

Radio Microphone, Lavalier Microphone, Lapel Microphone, Lapel Microphone, Podcasting Microphone, Teaching Microphone, Working Microphone, Lecture Microphone, Speech Microphone, Live Broadcast Microphone, Live Performance Microphone, Educational Microphone, Interview Microphone, Voice Recording Microphone, Wireless Microphone, Condenser Microphone, Unidirectional Microphone, Cardioid Microphone

## **FEATURES**

Suitable for speaking, teaching, tour guiding and interview recording.

Long lasting operation due to low base consumption.

ON-OFF switch for operation.

Wind shield included to reduce wind noise and banging.

**SPECIFICATIONS** 

Type: Condenser Microphone

Direction: Unidirectional (Cardioid)

Impedance: 680  $\Omega$  ± 20%

Sensitivity: -68 dB  $\pm$  3dB (0 dB = 1 V/ $\mu$  bar, at 1KHz)

Frequency response: 100 - 12KHz